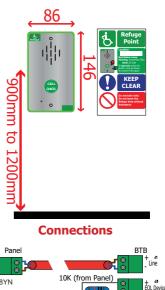

The unit should be mounted at a height of 900mm to 1200mm from the centre line to the finished floor level to comply with the requirements of Building Regulations Document M (Access for the Disabled).

When flush mounting use the backbox manufacturers recommended cut out.

Once the outstation is mounted, the supplied sign should be placed adjacent to the outstation to give instructions and identify the point.